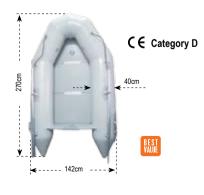

| CODE                        | 50930                                           | 50931        |  |
|-----------------------------|-------------------------------------------------|--------------|--|
| "Hercules"                  | 270CK                                           | 270Ki        |  |
| Maximum Number of persons   | 3,5                                             |              |  |
| Maximum Load                | 360 kg                                          |              |  |
| Maximum Power               | 5,4 Hp / 4 KW                                   |              |  |
| Overall Dimensions          | 270 x                                           | 270 x 142 cm |  |
| Stowed Dimensions           | 102x30x70 cm                                    | 102x30x70 cm |  |
| Weight (including floor)    | 37 kg                                           | 29 kg        |  |
| Floor                       | Continuous Foldable Wooden                      | Inflatable   |  |
| Keel                        | Inflatable                                      | Inflatable   |  |
| Air Chambers Diametre       | 40 cm                                           |              |  |
| Number of Air Chambers      | 2                                               |              |  |
| Seat                        | Wooden Seat (80x23x1,5cm)                       |              |  |
| D-Rings                     | 1                                               |              |  |
| Standard Equipment Included | Packaging Bag, Repair Kit, Foot Pump, 2 Paddles |              |  |