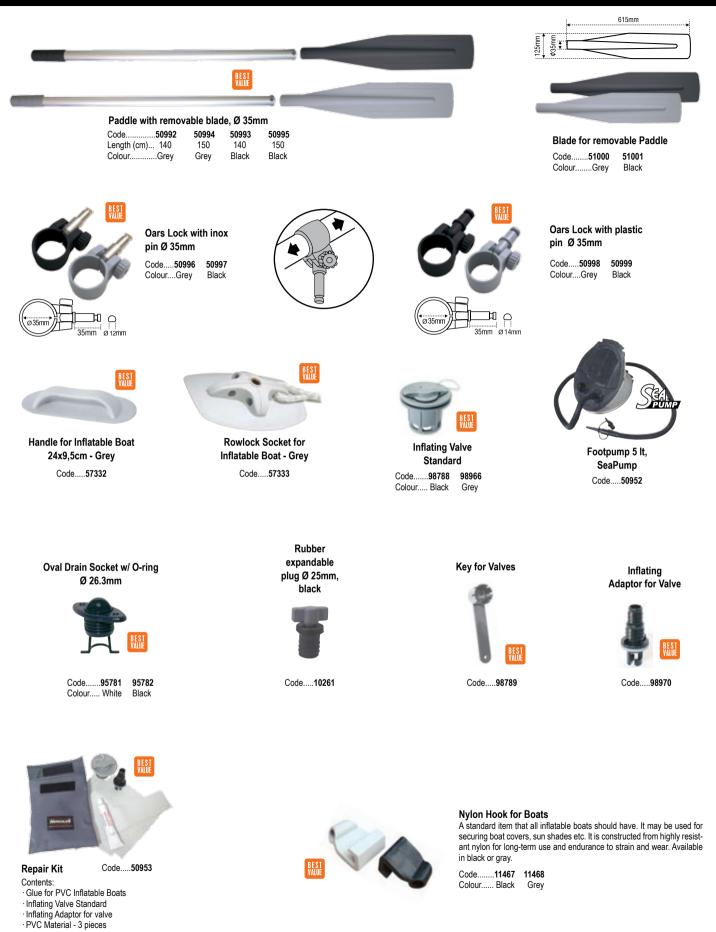

| 37 kg                                           | 29 kg        |  |
| Floor                       | Continuous Foldable Wooden                      | Inflatable   |  |
| Keel                        | Inflatable                                      | Inflatable   |  |
| Air Chambers Diametre       | 40 cm                                           |              |  |
| Number of Air Chambers      | 2                                               |              |  |
| Seat                        | Wooden Seat (80x23x1,5cm)                       |              |  |
| D-Rings                     | 1                                               |              |  |
| Standard Equipment Included | Packaging Bag, Repair Kit, Foot Pump, 2 Paddles |              |  |

## **REPLACEMENT PARTS**