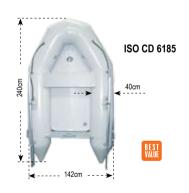

| CODE                        | 50920                                           | 50921                      | 50922        |
|-----------------------------|-------------------------------------------------|----------------------------|--------------|
| "Hercules"                  | 240                                             | 240CK                      | 240Ki        |
| Maximum Number of persons   | 3                                               |                            |              |
| Maximum Load                | 310 kg                                          |                            |              |
| Maximum Power               | 4,9 Hp / 3,6 KW                                 |                            |              |
| Overall Dimensions          | 240 x 142 cm                                    |                            |              |
| Stowed Dimensions           | 102x40x46 cm                                    | 102x32x46 cm               | 102x40x46 cm |
| Weight (including floor)    | 26 kg                                           | 34 kg                      | 27 kg        |
| Floor                       | 3 Wooden Slats (80x20x1,2cm)                    | Continuous Foldable Wooden | Inflatable   |
| Keel                        | -                                               | Inflatable                 | Inflatable   |
| Air Chambers Diametre       | 40 cm                                           |                            |              |
| Number of Air Chambers      | 2                                               |                            |              |
| Seat                        | Wooden Seat (80x23x1,5cm)                       |                            |              |
| D-Rings                     | 1                                               |                            |              |
| Standard Equipment Included | Packaging Bag, Repair Kit, Foot Pump, 2 Paddles |                            |              |