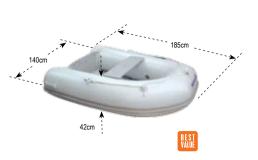

## **INFLATABLE BOATS**

| CODE                        | 57348                            |
|-----------------------------|----------------------------------|
| "Hercules"                  | 185                              |
| Maximum Number of persons   | 2                                |
| Maximum Load                | 280kg                            |
| Maximum Power               | 4,1 HP / 3KW                     |
| Overall Dimensions          | 185 x 140 cm                     |
| Stowed Dimensions           | 102x32x46 cm                     |
| Weight (including floor)    | 24kg                             |
| Floor                       | 3 Wooden Slats (80x20x1,2cm)     |
| Air Chambers Diametre       | 42cm                             |
| Number of Air Chambers      | 2                                |
| Seat                        | Wooden Seat (80x23x1,5cm)        |
| Standard Equipment Included | Repair Kit, Foot Pump, 2 Paddles |