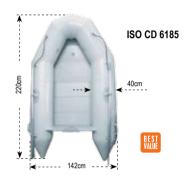

| CODE                        | 50910                                           | 50911                      |  |
|-----------------------------|-------------------------------------------------|----------------------------|--|
| "Hercules"                  | 220                                             | 220C                       |  |
| Maximum Number of persons   | 2                                               |                            |  |
| Maximum Load                | 280 kg                                          |                            |  |
| Maximum Power               | 4,1 Hp / 3 KW                                   |                            |  |
| Overall Dimensions          | 220 x 142 cm                                    |                            |  |
| Stowed Dimensions           | 102x32x46 cm                                    | 102x30x58 cm               |  |
| Weight (including floor)    | 25,5 kg                                         | 32 kg                      |  |
| Floor                       | 3 Wooden Slats (80x20x1,2cm)                    | Continuous Foldable Wooden |  |
| Air Chambers Diametre       | 40 cm                                           |                            |  |
| Number of Air Chambers      | 2                                               |                            |  |
| Seat                        | Wooden Seat (80x23x1,5cm)                       |                            |  |
| D-Rings                     | 1                                               |                            |  |
| Standard Equipment Included | Packaging Bag, Repair Kit, Foot Pump, 2 Paddles |                            |  |
|                             |                                                 |                            |  |