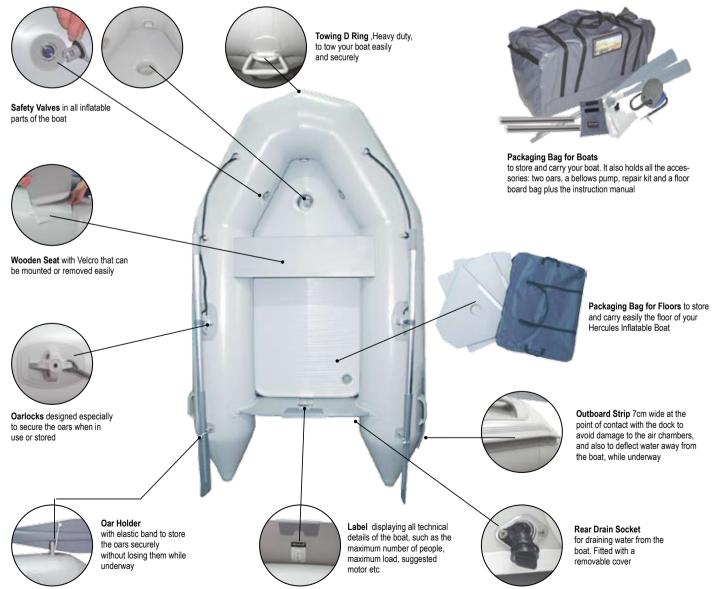

"Hercules" boats are constructed with two large diameter (40 & 42cm) air chambers and have a 7cm wide fender strip to protect the tubes as well as deflect water away from the boat when under way. They have handles and safety ropes suitable to hold while underway or just to lift and carry the boat. "Hercules" boats are constructed from PVC 1050 g/m<sup>2</sup> with cold-welded seams for

"Hercules" boats are constructed from PVC 1050 g/m<sup>2</sup> with cold-welded seams for durability and longer life. LALIZAS offers you a 5-year guarantee for the material, as well as the welding, so you can be sure that your Hercules is constructed to last a long time. All LALIZAS inflatable boats are equipped with two paddles, a foot pump, repair kit with rope and glue and a carry/storage bag. "Hercules"boats are available in light grey.