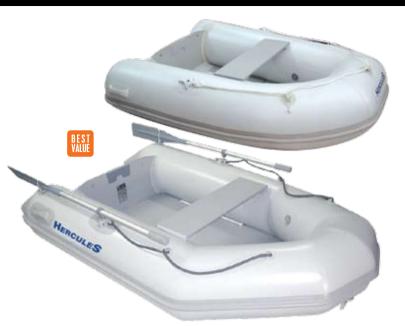

## "Hercules" Boats

Inflatable boats are very useful as tenders to the main boat and can be valuable when approaching water too shallow for the main boat LALIZAS "Hercules" boats are ideal as tenders and when fitted with an outboard motor you can even go on short trips and explore the surrounding area. They are available in four sizes 185cm, 220cms, 240cms and 270cms. Additionally, they come in three floor variations, slatted, continuous foldable wooden or the latest technology, inflatable floor, so you can choose the one that suits you. Floors can also be purchased separately, this allows grater choice to suit your needs. Depending on the model, "Hercules" boats have an inflatable keel, ideal for better lift and steering, when using the motor.

"Hercules" boats are constructed with two large diameter (40 & 42cm) air chambers and have a 7cm wide fender strip to protect the tubes as well as deflect water away from the boat when under way. They have handles and safety ropes suitable to hold while underway or just to lift and carry the boat. "Hercules" boats are constructed from PVC 1050 g/m<sup>2</sup> with cold-welded seams for

"Hercules" boats are constructed from PVC 1050 g/m<sup>2</sup> with cold-welded seams for durability and longer life. LALIZAS offers you a 5-year guarantee for the material, as well as the welding, so you can be sure that your Hercules is constructed to last a long time. All LALIZAS inflatable boats are equipped with two paddles, a foot pump, repair kit with rope and glue and a carry/storage bag. "Hercules"boats are available in light grey.